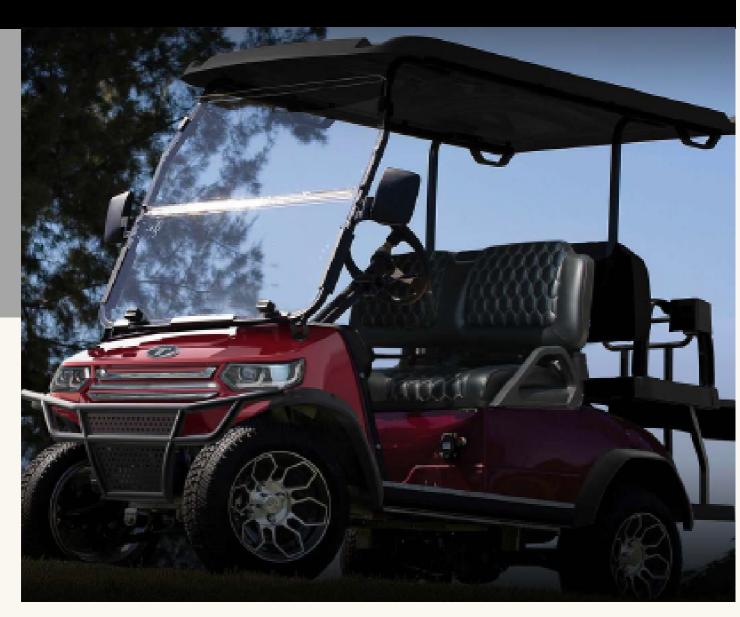

# SPEC. AND OPTIONS

- Enclosure
- Seat belts
- 9" Bluetooth touchscreen (Radio, Music, Speedometer, Bluetooth, Back-up camera, Car-net App connetion)
- Black roof