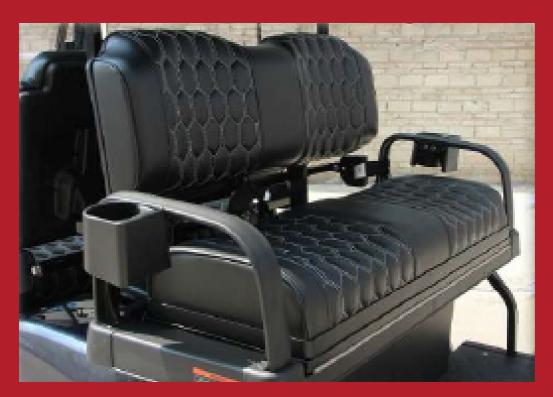

### **BODY AND CHASSIS**

- Automotive designed dashboard, color matched body.
- USB socket +12V power outlet.
- E-coat and power coated chassis.
- TPO injection moulding front cowl and rear body.
- New plastic folding rear seat W/ Storage compartment & water holder.

## **COLOR OPTIONS**

- 4 passengers
- 4KW AC Motor
- EV48-400 AC Controller 400 AMP
- 48V 25A on-board charger
- Max Speed (km/h): 30,Adjustable
- 12"Aluminum Wheel/205/50R12 Radial Tire
- Two-tone luxury leather seats
- Lithium battery