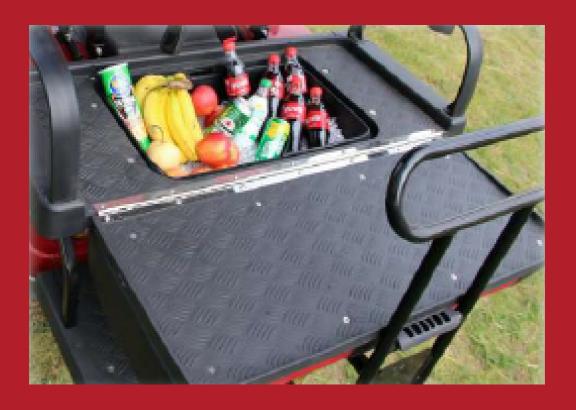

### **BODY AND CHASSIS**

- Automotive designed dashboard, color matched body.
- USB socket +12V power outlet.
- E-coat and power coated chassis.
- TPO injection moulding front cowl and rear body.
- New plastic folding rear seat W/ Storage compartment & water holder.