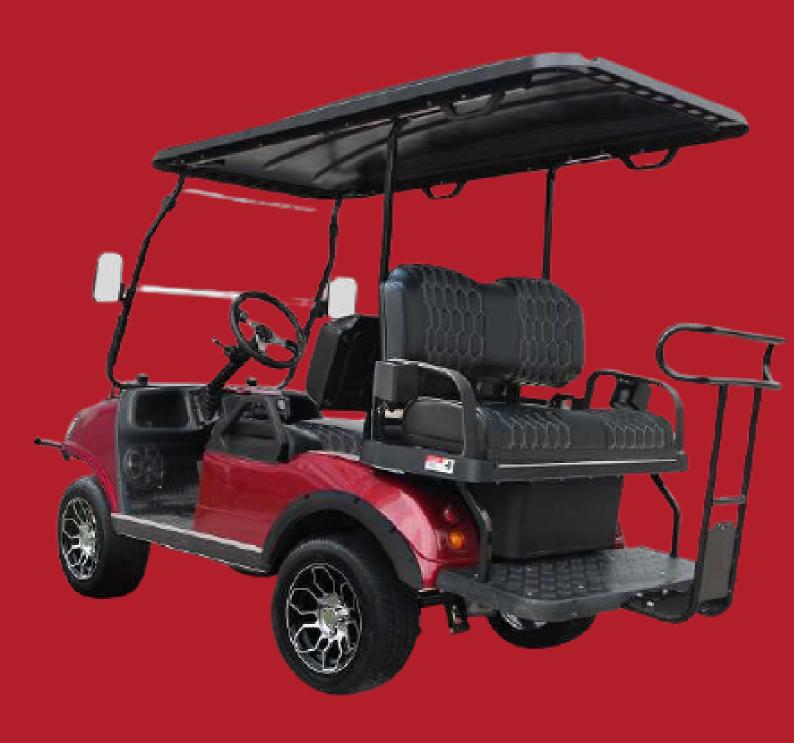

### **BODY AND CHASSIS**

- Automotive designed dashboard, color matched body.
- USB socket +12V power outlet.
- E-coat and power coated chassis.
- TPO injection moulding front cowl and rear body.
- New plastic folding rear seat W/ Storage compartment & water holder.

### **DIMENSIONS**

• 2860x1400x1930mm

## **COLOR OPTIONS**

- 4 passengers
- 4KW AC Motor
- EV48-400 AC Controller 400 AMP
- 48V 25A on-board charger
- Max Speed (km/h): 30,Adjustable
- 12"Aluminum Wheel/205/50R12 Radial Tire
- Two-tone luxury leather seats
- Lithium battery

# SPEC. AND OPTIONS

- Enclosure
- Seat belts
- 9" Bluetooth touchscreen (Radio, Music, Speedometer, Bluetooth, Back-up camera, Car-net App connetion)
- Black roof