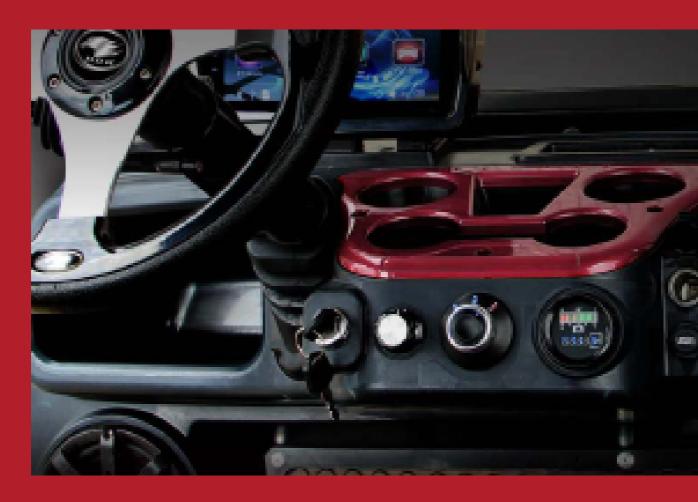

### **BODY AND CHASSIS**

- Automotive designed dashboard, color matched body.
- USB socket +12V power outlet.
- E-coat and power coated chassis.
- TPO injection moulding front cowl and rear body.
- New plastic folding rear seat W/ Storage compartment & water holder.

# SPEC. AND OPTIONS

- Enclosure
- Seat belts
- 9" Bluetooth touchscreen (Radio, Music, Speedometer, Bluetooth, Back-up camera, Car-net App connetion)
- Black roof