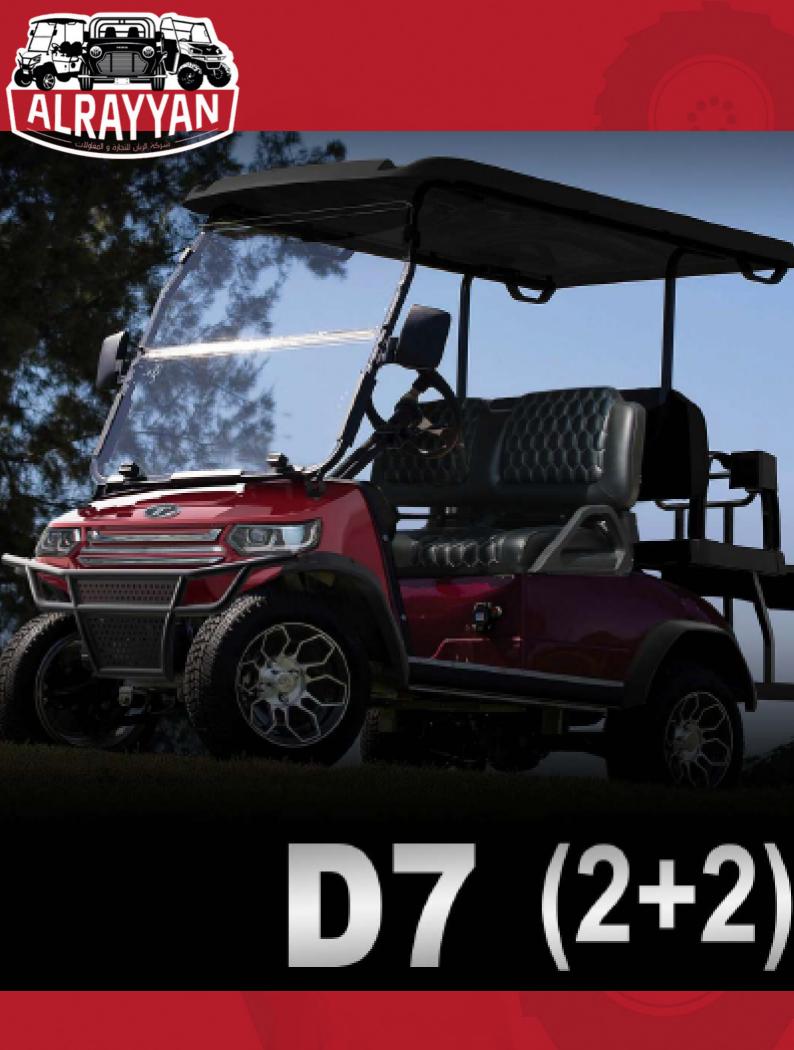

### **BODY AND CHASSIS**

- Automotive designed dashboard, color matched body.
- USB socket +12V power outlet.
- E-coat and power coated chassis.
- TPO injection moulding front cowl and rear body.
- New plastic folding rear seat W/ Storage compartment & water holder.

### **DIMENSIONS**

• 2860x1400x1930mm

## **COLOR OPTIONS**

- 4 passengers
- 4KW AC Motor
- EV48-400 AC Controller 400 AMP
- 48V 25A on-board charger
- Max Speed (km/h): 30,Adjustable
- 12"Aluminum Wheel/205/50R12 Radial Tire
- Two-tone luxury leather seats
- Lithium battery