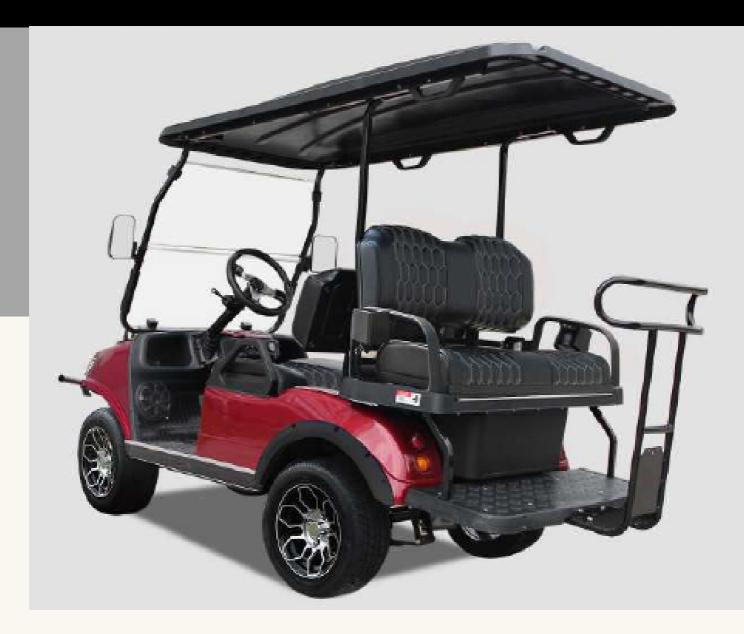

### **BODY AND CHASSIS**

- Automotive designed dashboard, color matched body.
- USB socket +12V power outlet.
- E-coat and power coated chassis.
- TPO injection moulding front cowl and rear body.
- New plastic folding rear seat W/ Storage compartment & water holder.

### **DIMENSIONS**

• 2860x1400x1930mm